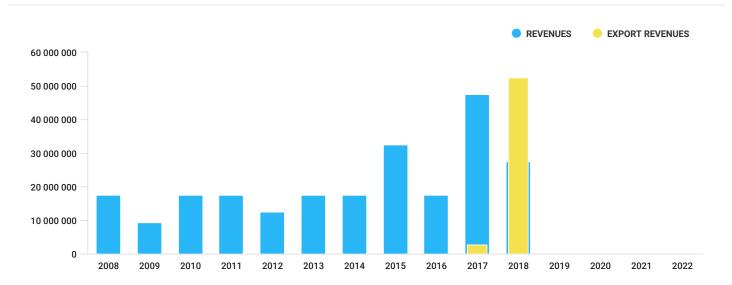

## Income, UAH

This analytical indicator shows the share of funds earned as a result of carrying out foreign economic activity in the revenues.

This diagram shows the level of contractor's dependence on the economic situation in the country and risks associated with the termination of export and import operations.