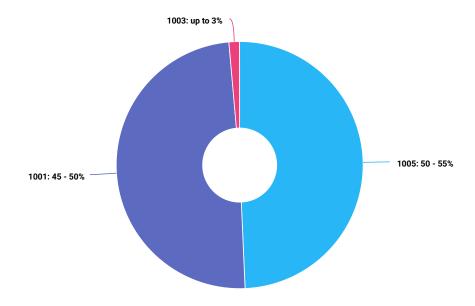

# Categories of goods, export

**EXPORT REVENUES IN 2018 Y.** 

2018 2017

Ukrainian classification of commodities involved in FEA Description

EXPORT REVENUES, UAH.

| 1005 | Maize (corn)     | 25 000 000 - 30 000 000 |
|------|------------------|-------------------------|
| 1001 | Wheat and meslin | 25 000 000 - 30 000 000 |
| 1003 | Barley           | 750 000 - 800 000       |