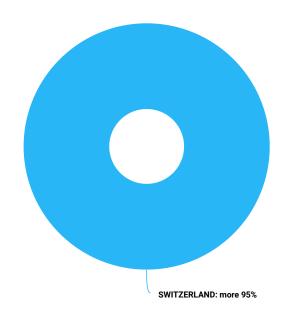

# Geography, export

**EXPORT REVENUES IN 2018 Y.** 

2018 2017

| Country     | EXPORT REVENUES         | Contractors (quantity) | Operations<br>(quantity) |
|-------------|-------------------------|------------------------|--------------------------|
| SWITZERLAND | 50 000 000 - 55 000 000 | up to 3                | 10 - 15                  |

# EXPORT REVENUES BY COMPANIES IN 2018 Y. 2018 2017 Company 1: more 95% Contractors EXPORT REVENUES Operations (quantity)

TRADING COUNTRY: SWITZERLAND

Company 1

50 000 000 - 55 000 000 10 - 15