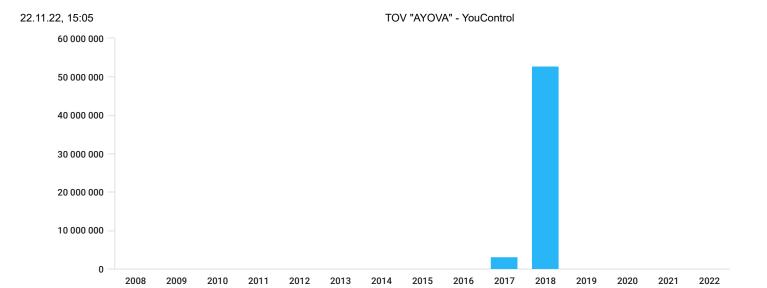

ТОВ "АЙОВА"

Dissolved

# TOVARYSTVO Z OBMEZHENOIU VIDPOVIDALNISTIU "AYOVA"















# Foreign economic activities\*

**Important.** These data can be obtained automatically directly to your accounting system. Find out more

# Operations with separate jurisdictions



**Exports** 



**EXPORT REVENUES** 



# Geography, export

**EXPORT REVENUES IN 2018 Y.** 

2018 2017



| Country     | EXPORT REVENUES         | Contractors (quantity) | Operations<br>(quantity) |
|-------------|-------------------------|------------------------|--------------------------|
| SWITZERLAND | 50 000 000 - 55 000 000 | up to 3                | 10 - 15                  |

## TOP-10 contractors, export

# EXPORT REVENUES BY COMPANIES IN 2018 Y. 2018 2017 Company 1: more 95% Contractors EXPORT REVENUES Operations (quantity)

TRADING COUNTRY: SWITZERLAND

Company 1

50 000 000 - 55 000 000 10 - 15

# Categories of goods, export

**EXPORT REVENUES IN 2018 Y.** 

2018 2017



Ukrainian classification of commodities involved in FEA Description

EXPORT REVENUES, UAH.

| 1005 | Maize (corn)     | 25 000 000 - 30 000 000